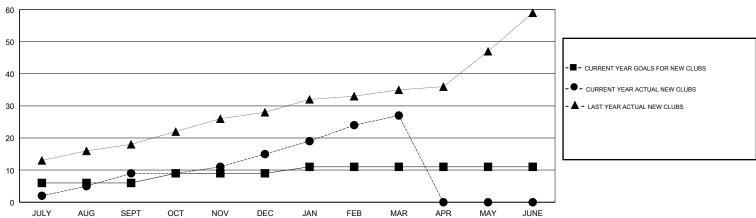

#### GOALS AND ACTUAL NEW CLUBS CUMULATIVE

## LOCATION NEPAL

| G | M | T | С |
|---|---|---|---|
|   |   |   |   |

| Clubs                 |               |           | Members               |               |                           |                         |                                              |
|-----------------------|---------------|-----------|-----------------------|---------------|---------------------------|-------------------------|----------------------------------------------|
| RESULTS FOR 2018-2019 |               |           | RESULTS FOR 2018-2019 |               |                           |                         |                                              |
| QUARTER               | NEW CLUB GOAL | NEW CLUBS | DROPPED CLUBS         | QUARTER       | MEMBER GROWTH NET<br>GOAL | MEMBER GROWTH<br>ACTUAL | DROPPED MEMBERS ACTUAL (including transfers) |
| JULY/AUG/SEPT         | 6             | 9         | 2                     | JULY/AUG/SEPT | 233                       | 354                     | 251                                          |
| OCT/NOV/DEC           | 3             | 6         | 2                     | OCT/NOV/DEC   | 177                       | 363                     | 223                                          |
| JAN/FEB/MAR           | 2             | 12        | 0                     | JAN/FEB/MAR   | 7                         | 421                     | 130                                          |
| APR/MAY/JUNE          | 0             | 0         | 0                     | APR/MAY/JUNE  | -114                      | 0                       | 0                                            |