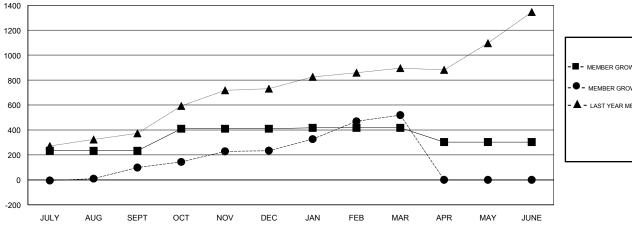

#### GOALS AND ACTUAL MEMBERS CUMULATIVE

| - 1 |                                   |
|-----|-----------------------------------|
|     | -■- MEMBER GROWTH NET GOAL        |
|     | - ● - MEMBER GROWTH ACTUAL        |
|     | - ▲ - LAST YEAR MEMBERSHIP ACTUAL |
|     |                                   |
|     |                                   |
| L   |                                   |
|     |                                   |
|     |                                   |

## LOCATION NEPAL

| G | M | T | С |
|---|---|---|---|
|   |   |   |   |

| Clubs                 |               |           | Members               |               |                           |                         |                                              |
|-----------------------|---------------|-----------|-----------------------|---------------|---------------------------|-------------------------|----------------------------------------------|
| RESULTS FOR 2018-2019 |               |           | RESULTS FOR 2018-2019 |               |                           |                         |                                              |
| QUARTER               | NEW CLUB GOAL | NEW CLUBS | DROPPED CLUBS         | QUARTER       | MEMBER GROWTH NET<br>GOAL | MEMBER GROWTH<br>ACTUAL | DROPPED MEMBERS ACTUAL (including transfers) |
| JULY/AUG/SEPT         | 6             | 9         | 2                     | JULY/AUG/SEPT | 233                       | 354                     | 251                                          |
| OCT/NOV/DEC           | 3             | 6         | 2                     | OCT/NOV/DEC   | 177                       | 363                     | 223                                          |
| JAN/FEB/MAR           | 2             | 12        | 0                     | JAN/FEB/MAR   | 7                         | 421                     | 130                                          |
| APR/MAY/JUNE          | 0             | 0         | 0                     | APR/MAY/JUNE  | -114                      | 0                       | 0                                            |